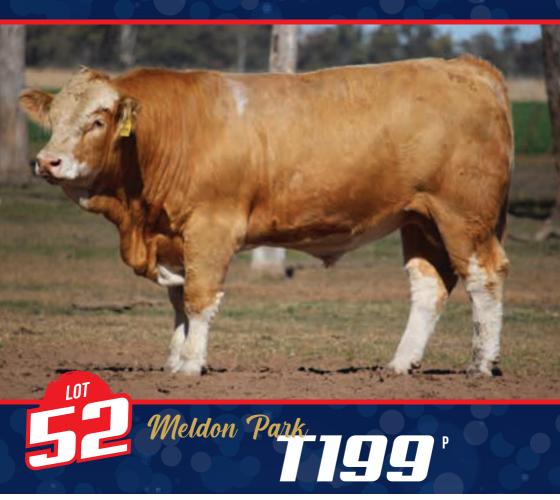

SIRE: K.B.V. PROSECUTOR (P)

KE: K.B.V. PROSECUTOR (I

DAM: MELDON PARK G35

COMMENTS:

| D.O.B.:       | 23/11/2022 |
|---------------|------------|
| Status:       | POLL       |
| Registration: | HERD BULL  |
| Age:          | 23 MONTHS  |
| Buyer:        |            |
| Price:        |            |