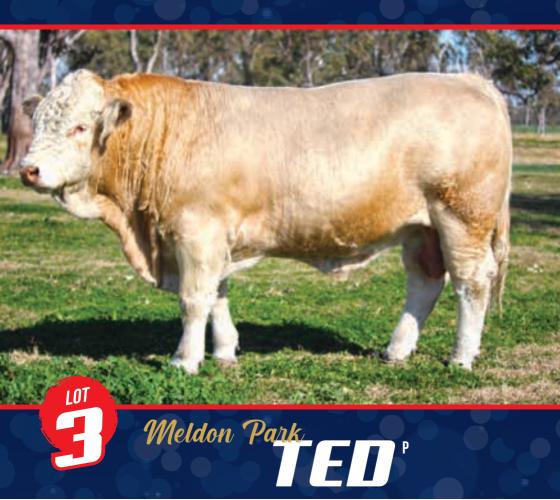

DAM: MELDON PARK N2 MELDON PARK K1528 (P)

COMMENTS: Top class young poll bull, extra softness and depth.

| D.O.B.:       | 28/09/2022 |
|---------------|------------|
| Status:       | POLL       |
| Registration: | CCRPT177   |
| Age:          | 23 MONTHS  |
| Buyer:        |            |
|               |            |