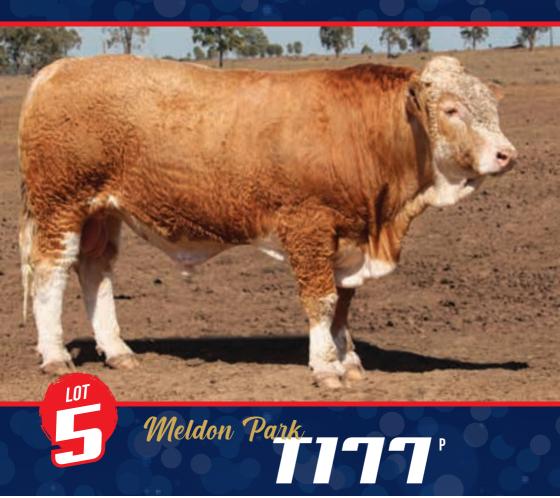

→ WORMBETE JUGGERNAUT J37 (P) SIRE: LUCRANA QUEENSLANDER (P) → LUCRANA K120

COMMENTS: Outstanding homo poll bull, full of red meat and softness.

| D.O.B.:       | 31/08/2021 |
|---------------|------------|
| Status:       | HOMO POLL  |
| Registration: | CCRPT155   |
| Age:          | 24 MONTHS  |
| Buyer:        |            |
| Price:        |            |