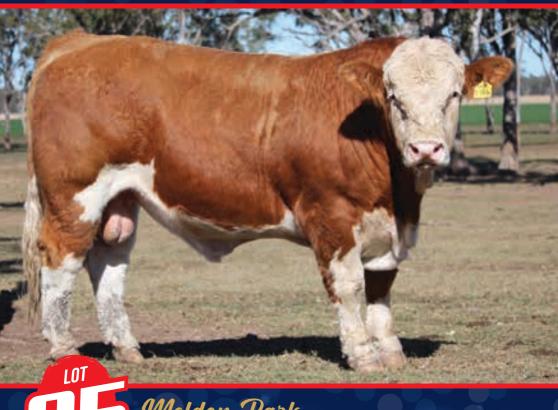

### DAM: MELDON PARK G23

COMMENTS: A prosecutor son, Prosecutor was the sire of the Grand Champion Simmental bull at Beef 2024. D.O.B.:18/11/2022Status:POLLRegistration:HERD BULLAge:23 MONTHS

Buyer: Price: