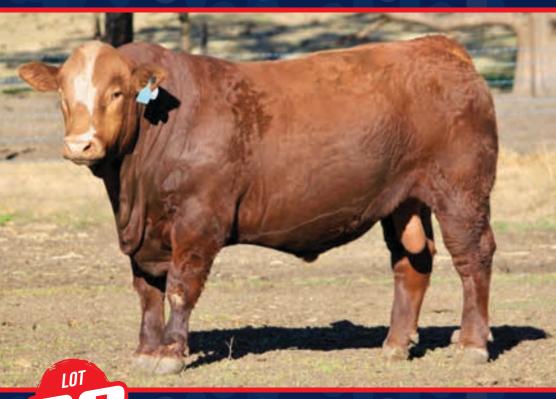

| D.O.B.:       | 04/12/2022 |
|---------------|------------|
| Status:       | POLL       |
| Registration: | HERD BULL  |
| Age:          | 21 MONTHS  |
| Buyer:        |            |
| Price:        |            |



| 🗖 BANDEEKA POWER PACK (P)(AI) |
|-------------------------------|
| SIRE: BANDEEKA RATBAG (P)     |
| BANDEEKA PRINCESS Q           |

► K.B.V. MIDNIGHT MARAUDER (P)(ET)(AI)
DAM: K.B.V. QUEEN OF HEARTS (P)
► K.B.V. LUCKY STAR (P)(AI)

COMMENTS: Hetero Polled, BVDV Neg, DNA tested, Parent Verified. Top 4% Fat, Top 20% WWT & YWT.

|   | D.O.B.:       | 22/06/2022 |
|---|---------------|------------|
|   | Status:       | POLL       |
| ) | Registration: | ZKVPT018   |
|   | Age:          | 26 MONTHS  |
|   | Buyer:        |            |
|   | Price:        |            |



**KRV THUNDERBOLT** 

| 🖵 BANDEEKA POWER PACK (P)(AI)                                    | D.O.B.:     | 21/06/2022   |
|------------------------------------------------------------------|-------------|--------------|
| SIRE: <b>BANDEEKA RATBAG (P)</b>                                 | Status:     | HOMO POLL    |
| └─ K.B.V. MIDNIGHT MARAUDER (P)(ET)(AI)                          | Registratio | on: ZKVPT017 |
| DAM: <b>K.B.V. RENDEZOUS (P)</b>                                 | Age:        | 26 MONTHS    |
| COMMENTS: Homo Polled, BVDV Neg,<br>DNA Tested, Parent Verified. | Buyer:      |              |
| Top 15% YWT.                                                     | Price:      |              |



### ⊢ BAR 5 HA HARRACH 801 (P)(ET) SIRE: **K.B.V. LEGACY (P)(AI)** └ K.B.V. JURY (P)

►