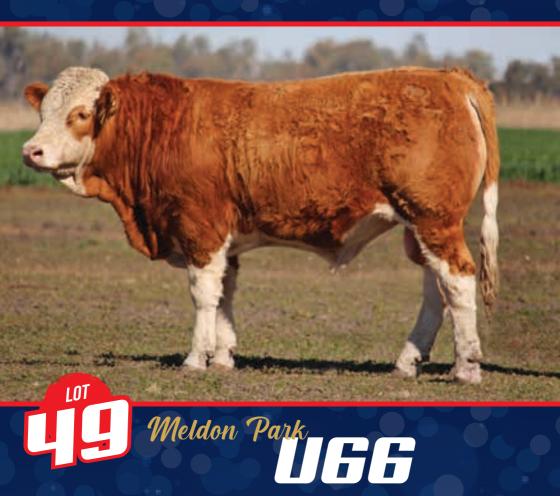

DAM: MELDON PARK N2 MELDON PARK K1528 (P)

COMMENTS: Top class young poll bull, extra softness and depth.

| D.O.B.:       | 28/09/2022 |
|---------------|------------|
| Status:       | POLL       |
| Registration: | CCRPT177   |
| Age:          | 23 MONTHS  |
| Buyer:        |            |
|               |            |