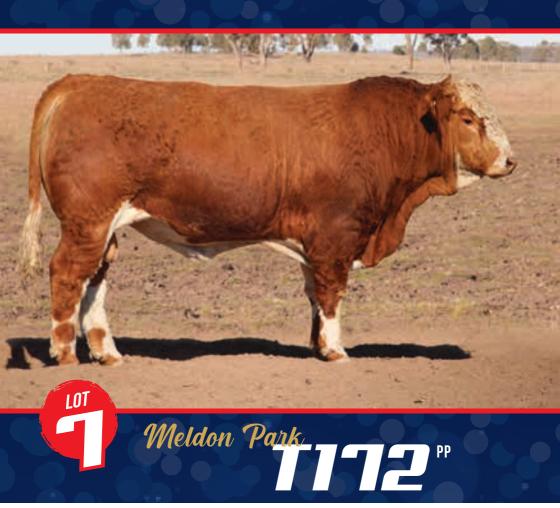

| 🖵 WORMBETE JUGGERNAUT J37 (P)         | D.O.B.:     | 22/07/2022   |
|---------------------------------------|-------------|--------------|
| SIRE: LUCRANA QUEENSLANDER (P)        | Status:     | HORNED       |
| F BARANA GODDARD (P)                  | Registratio | on: WMP2T117 |
| DAM: MELDON PARK K1609                | Age:        | 26 MONTHS    |
| COMMENTS: Long, strong, clean coated. | Buyer:      |              |
|                                       | Price:      |              |