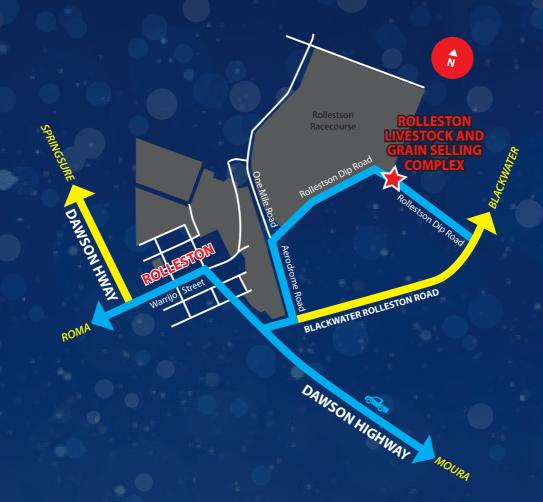

## SALE DIRECTIONS

#### ROLLESTON LIVESTOCK AND GRAIN SELLING COMPLEX

Rolleston Dip Road, Rolleston QLD 4702