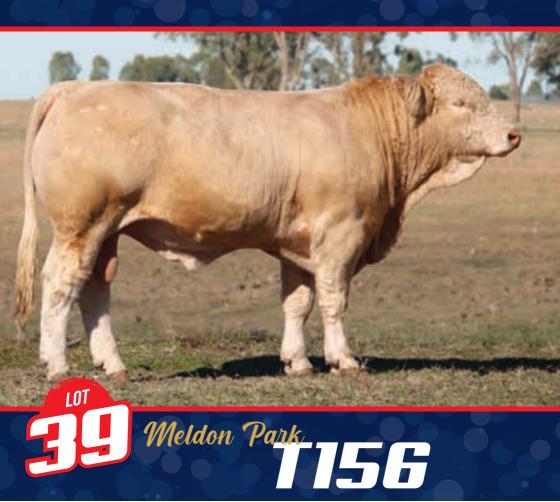

### 

☐ WOONALLEE LAMPOON (P)(ET)(AI)
DAM: MELDON PARK Q72 (P)
☐ MELDON PARK M100 (P)

COMMENTS:

| D.O.B.:       | 31/08/2022 |
|---------------|------------|
| Status:       | HORNED     |
| Registration: | CCRPT156   |
| Age:          | 24 MONTHS  |
| Buyer:        |            |

Price:

 Meldon Park

 BANDEEKA JAMAICA

 D.0.B.:

 OZ/I

 SIRE: MELDON PARK NOBLE (P)

 MELDON PARK FACE BOOK (P)

☐ NCC DIPLOMAT 1689
DAM: MELDON PARK P014
└─ MELDON PARK ALBERTA