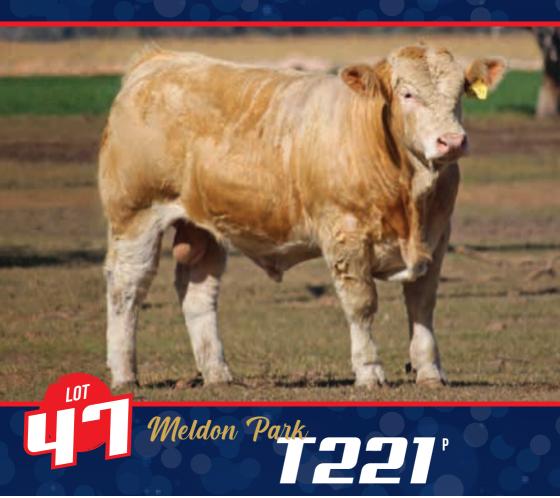

← WOONALLEE LAMPOON (P)(ET)(AI) SIRE: **MELDON PARK QUINCEY** ▲ MELDON PARK N41

□ BRENAIR PARK LA RUE DAM: NAVILLUS PARK P18 □ NAVILLUS PARK D12 (P)

COMMENTS:

| D.O.B.:       | 07/10/2022 |
|---------------|------------|
| Status:       | HORNED     |
| Registration: | HERD BULL  |
| Age:          | 23 MONTHS  |
| Buyer:        |            |

LOT

Price:

| ┌─ WOONALLEE LAMPOON (P)(ET)(AI)              | D.O.B.: 17/11/2022      |
|-----------------------------------------------|-------------------------|
| SIRE: MELDON PARK QUINCEY                     | Status: POLL            |
| F BILLA PARK POLL FUSION (P)                  | Registration: HERD BULL |
| DAM: NAVILLUS PARK N14 (P)<br>BILLA PARK DIVA | Age: 22 MONTHS          |
| COMMENTS:                                     | Buyer:                  |
|                                               | Price:                  |