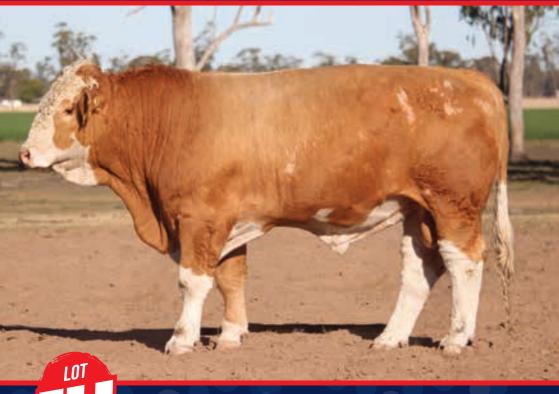

### ← MELDON PARK MATADOR (P) SIRE: **MELDON PARK QUEENSLANDER (P)(ET)(AI)** └─ MELDON PARK CHARM

DAM: MELDON PARK K1625 (P)

**COMMENTS:** 

| D.O.B.:       | 15/10/2022 |
|---------------|------------|
| Status:       | POLL       |
| Registration: | HERD BULL  |
| Age:          | 23 MONTHS  |
| Buyer:        |            |
| Price:        |            |