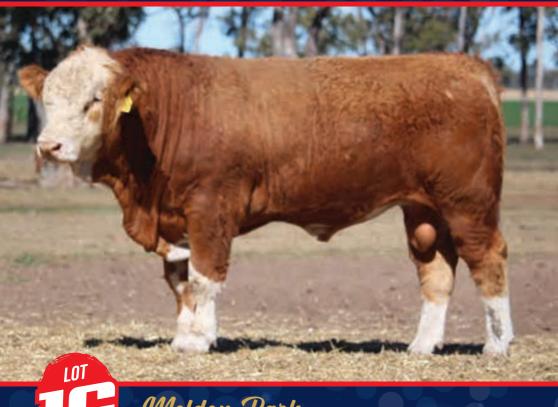

|
| Price:        |            |



## Meldon Park

→ WORMBETE JUGGERNAUT J37 (P) SIRE: LUCRANA QUEENSLANDER (P) → LUCRANA K120

⊢ LUCRANA FLETCHER (P)
DAM: MELDON PARK NAVILLUS PARK K12 (P)

COMMENTS: The photo doesn't do this bull justice, stands on good bone.

| D.O.B.:       | 10/09/2022 |
|---------------|------------|
| Status:       | POLL       |
| Registration: | CCR1T166   |
| Age:          | 24 MONTHS  |
| Buyer:        |            |

Price:



← MELDON PARK ACHILLES (P) DAM: **MELDON PARK D170** └─ MELDON PARK Z928

COMMENTS:

| D.O.B.:       | 01/07/2022 |
|---------------|------------|
| Status:       | POLL       |
| Registration: | CCRPT106   |
| Age:          | 26 MONTHS  |
| _             |            |
| Buyer:        |            |
| Price:        |            |



## Meldon Park PP

#### → WORMBETE JUGGERNAUT J37 (P) SIRE: LUCRANA QUEENSLANDER (P) → LUCRANA K120

☐ WOONALLEE LAMPOON (P)(ET)(AI)
DAM: MELDON PARK P144 (P)
☐ MELDON PARK K1524

COMMENTS: Homo poll, soft and structurally correct.

| D.O.B.:       | 12/09/2022 |
|---------------|------------|
| Status:       | HOMO POLL  |
| Registration: | CCRPT167   |
| Age:          | 24 MONTHS  |
| Buyer:        |            |
| Price:        |            |



← MELDON PARK BANG DAM: **MELDON PARK E296** └─ MELDON PARK Z698

COMMENTS: Squarely made, well muscled and balanced.

| D.O.B.:       | 27/04/2022 |
|---------------|------------|
| Status:       | HORNED     |
| Registration: | CCRPT121   |
| Age:          | 28 MONTHS  |
| Buyer:        |            |
| Price:        |            |



DATAMA