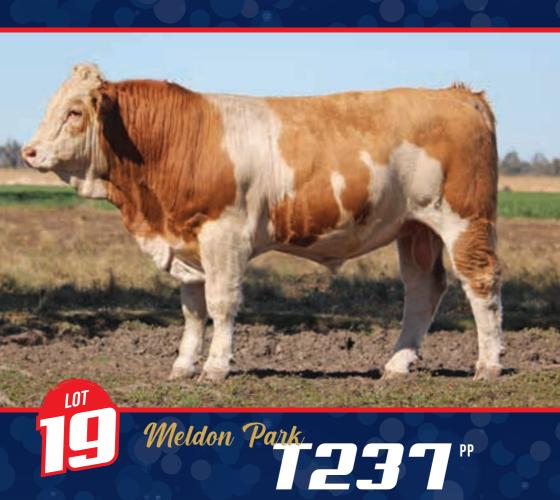

alanced.

| D.O.B.:       | 27/04/2022 |
|---------------|------------|
| Status:       | HORNED     |
| Registration: | CCRPT121   |
| Age:          | 28 MONTHS  |
| Buyer:        |            |
| Price:        |            |



DATAMARS

## Strong Durable Reliable

#### **Suitable Tags:**





Two-piece Tags

\*Free for new customers purchasing a minimum of 50 tags

528

Free for new Customers\*



See our full range at ztags.com





□ BANDEEKA JAMAICA DAM: **MELDON PARK N193** □ MELDON PARK J1318 (P)

COMMENTS: A young poll bull with a lot of presence, length and scale.

| D.O.B.:       | 08/10/2022 |
|---------------|------------|
| Status:       | POLL       |
| Registration: | CCRPT179   |
| Age:          | 23 MONTHS  |
| Buyer:        |            |
| Price:        |            |



| MELDON PARK MATADOR (P)                                   | D.O.B.:       | 22/11/2022 |
|-----------------------------------------------------------|---------------|------------|
| SIRE: MELDON PARK QUEENSLANDER (P)(ET)(AI)                | Status:       | HOMO POLL  |
| T YARRAYNE DEAMON                                         | Registration: | CCRPT237   |
| DAM: MELDON PARK N85 (P)                                  | Age:          | 22 MONTHS  |
| COMMENTS: A young homo poll bull with a lot of potential. | Buyer:        |            |
|                                                           | Price:        |            |



□ BANDEEKA JAMAICA DAM: MELDON PARK N121 □ MELDON PARK G1031

COMMENTS: A young bull we expect to keep growing out.

| D.O.B.:       | 08/09/2022 |
|---------