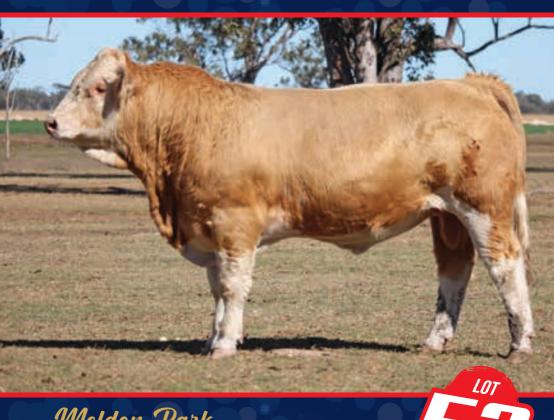

69

LOT

MELDON PARK SIMMENTAL BULL SALE 2024

**COMMENTS:** 

⊢ SYLVANDALE GRAMPIAN (P) SIRE: **K.B.V. PROSECUTOR (P)** └─ K.B.V. JURY (P)

### DAM: MELDON PARK G23

COMMENTS: A prosecutor son, Prosecutor was the sire of the Grand Champion Simmental bull at Beef 2024. D.O.B.:18/11/2022Status:POLLRegistration:HERD BULLAge:23 MONTHS

Buyer: Price: