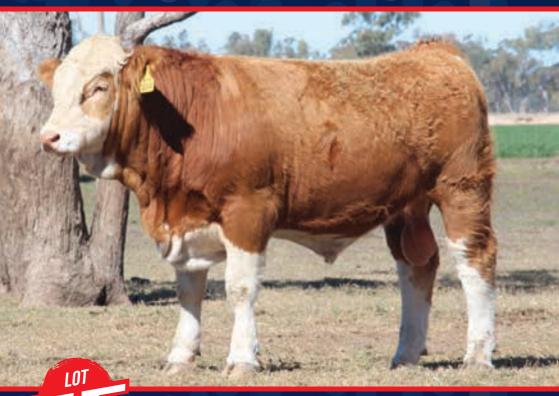

| 🖵 WORMBETE JUGGERNAUT J37 (P)         | D.O.B.:     | 22/07/2022   |
|---------------------------------------|-------------|--------------|
| SIRE: LUCRANA QUEENSLANDER (P)        | Status:     | HORNED       |
| F BARANA GODDARD (P)                  | Registratio | on: WMP2T117 |
| DAM: MELDON PARK K1609                | Age:        | 26 MONTHS    |
| COMMENTS: Long, strong, clean coated. | Buyer:      |              |
|                                       | Price:      |              |

#### → WORMBETE JUGGERNAUT J37 (P) SIRE: LUCRANA QUEENSLANDER (P) → LUCRANA K120

⊂ LUCRANA Z005 DAM: **MELDON PARK E371** └─ RAIGMORE IVY (AI)

COMMENTS: Real carcass bull here.

| D.O.B.:       | 21/07/2022 |
|---------------|------------|
| Status:       | POLL       |
| Registration: | CCRPT116   |
| Age:          | 26 MONTHS  |
| Buyer:        |            |
| Price:        |            |