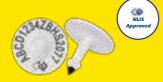

| MELDON PARK MATADOR (P)                                   | D.O.B.:       | 22/11/2022 |
|-----------------------------------------------------------|---------------|------------|
| SIRE: MELDON PARK QUEENSLANDER (P)(ET)(AI)                | Status:       | HOMO POLL  |
| T YARRAYNE DEAMON                                         | Registration: | CCRPT237   |
| DAM: MELDON PARK N85 (P)                                  | Age:          | 22 MONTHS  |
| COMMENTS: A young homo poll bull with a lot of potential. | Buyer:        |            |
|                                                           | Price:        |            |