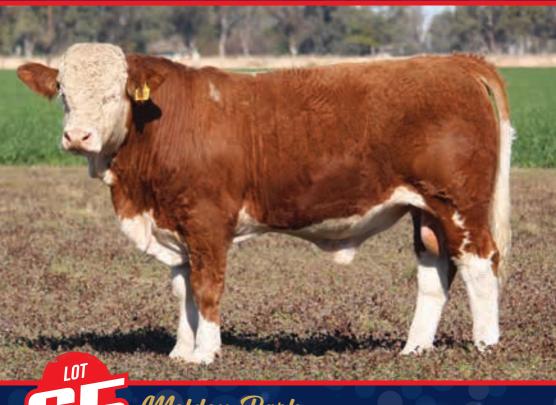

## **MELDON PARK** 5 MANENTEL L SEILE

INVITED VENDORS: Navillus Park Simmentals and **KBV** Simmentals

## 10th Annual MELDONPARK 511/1/ENTHL BULL 5FILE

**INVITED VENDORS: Navillus Park Simmentals and KBV Simmentals** 

<u>1AM, TUES</u>

SEPTEMBER

\*Prospective buyers please note Meldon Park photos were taken early July and usually present cleaned coated by the sale day with no clipping.