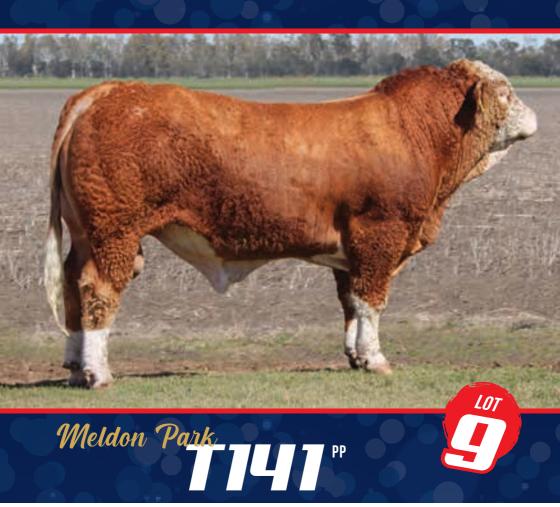

**COMMENTS:** Big powerhouse, placid homo poll bull. Length has to be seen to be believed.

| D.O.B.:       | 29/06/2022 |
|---------------|------------|
| Status:       | HOMO POLL  |
| Registration: | CCRPT141   |
| Age:          | 26 MONTHS  |
| Buyer:        |            |

Price: