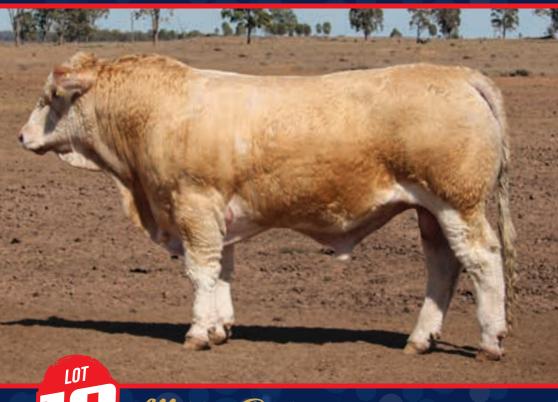

← WOONALLEE LAMPOON (P)(ET)(AI) SIRE: **MELDON PARK QUINCEY** ▲ MELDON PARK N41

□ BRENAIR PARK LA RUE DAM: NAVILLUS PARK P18 □ NAVILLUS PARK D12 (P)

COMMENTS:

| D.O.B.:       | 07/10/2022 |
|---------------|------------|
| Status:       | HORNED     |
| Registration: | HERD BULL  |
| Age:          | 23 MONTHS  |
| Buyer:        |            |

LOT

Price:

| ┌─ WOONALLEE LAMPOON (P)(ET)(AI)              | D.O.B.: 17/11/2022      |
|-----------------------------------------------|-------------------------|
| SIRE: MELDON PARK QUINCEY                     | Status: POLL            |
| F BILLA PARK POLL FUSION (P)                  | Registration: HERD BULL |
| DAM: NAVILLUS PARK N14 (P)<br>BILLA PARK DIVA | Age: 22 MONTHS          |
| COMMENTS:                                     | Buyer:                  |
|                                               | Price:                  |