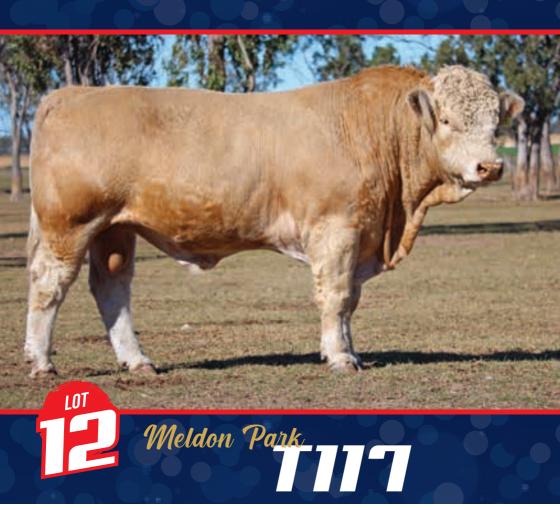

69

LOT

MELDON PARK SIMMENTAL BULL SALE 2024

**COMMENTS:** 

⊢ SYLVANDALE GRAMPIAN (P) SIRE: **K.B.V. PROSECUTOR (P)** └─ K.B.V. JURY (P)

### DAM: MELDON PARK G23

COMMENTS: A prosecutor son, Prosecutor was the sire of the Grand Champion Simmental bull at Beef 2024. D.O.B.:18/11/2022Status:POLLRegistration:HERD BULLAge:23 MONTHS

Buyer: Price: