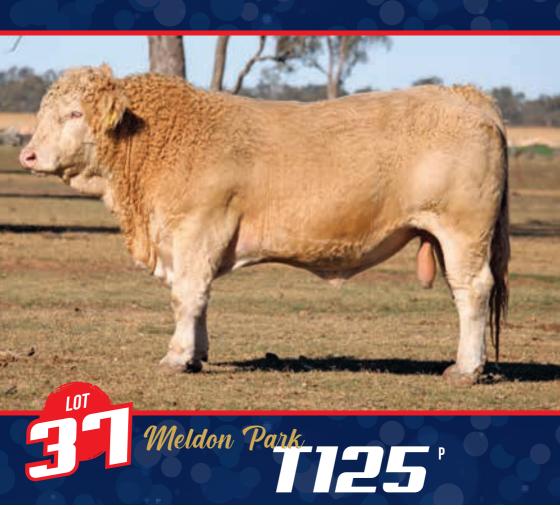

1300 259 742

support@stocklive.com.au

www.stocklive.com.au

StockLive ABN 26 621 233 805 Level 12, 1 Eagle Street, Brisbane, QLD 4000

| MAVSTAR LICORICE RED (P)(AI)                                  | D.O.B.: 23/06/2022     |
|---------------------------------------------------------------|------------------------|
| SIRE: MAVSTAR RAWHIDE 200 (P)                                 | Status: HOMO POLL      |
| LUCRANA GENERAL (P)                                           | Registration: CCRPT137 |
| DAM: <b>MELDON PARK Q204 (P)</b>                              | Age: 27 MONTHS         |
| COMMENTS: Long free moving, homo poll bull to start the sale. | Buyer:                 |
|                                                               | Price:                 |