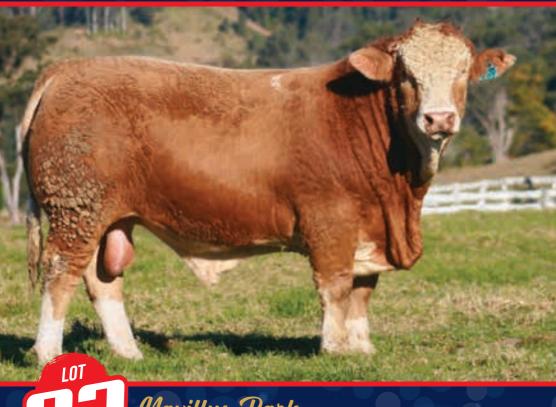

COMMENTS: Sleek coated Simbrah, out of a homegrown sire Meldon Park Noble.

| D.O.B.:       | 02/07/2022 |
|---------------|------------|
| Status:       | HORNED     |
| Registration: | HERD BULL  |
| Age:          | 26 MONTHS  |
| Buyer:        |            |